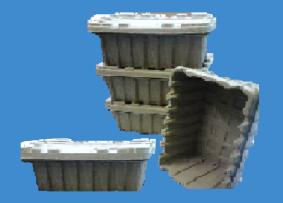

## POSTAL SHIPPING BOX

Our Postal Box is made from moulded pulp. It is lightweight but very strong and durable, 100% recyclable, compostable and environmentally friendly.

Strong, sealable and stackable our boxes with lids will perfectly fit together and stack on top of each other for the safe transportation and the storage of valuable goods and products.